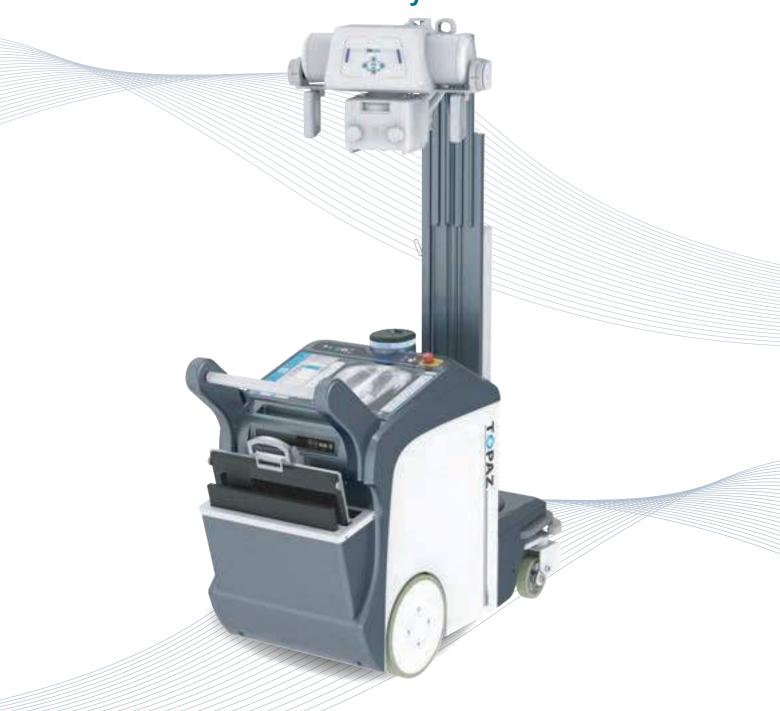

# Mobile DR System

Optimized Image Quality

#### **It begins with Advanced Technology**

Integrating high technology and over a decade of experience in conventional and digital radiography systems, DRGEM's TOPAZ is a state-of-the-art mobile digital radiography system, designed with maximum comfort for patients and users in mind. From its user-friendly software to smooth movements, TOPAZ is made to improve your workflow and provide you with high-quality images.

Collimator Rotation: ±120° Transverse arm axis: ±180°