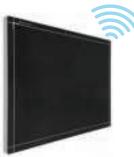

#### Digital Flat-panel Detector

|              | 12x10inch |
|--------------|-----------|
| Size         | 14x17inch |
|              | 17x17inch |
| Scintillator | CsI       |
| Туре         | Wireless  |