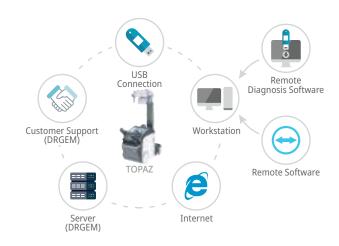

#### **DRGEM Customer Service Center**

#### • 24/7 Support

DRGEM's Customer Service team is available 24/7, 365 days a year\* via e-mail or Skype to support clients whenever they need.

#### • Remote Diagnosis

Remote diagnosis can help minimize downtime by quickly finding the cause of errors and detecting potential issues before problems occur.

\*May vary by country.

© DRGEM Corporation - All rights reserved. Reproduction in whole or in part is prohibited without the written consent of the copyright-holder. Specifications and features are subject to change without notice. All changes will be in compliance with regulations governing manufacture of medical equipment.