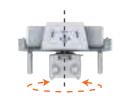

Grid and Holder



### **Full Featured Imaging Software & Excellent Digital Image Processing**

With a high-performance, built-in touchscreen, TOPAZ offers a user-friendly interface and powerful software for easy operation and increased workflow. The anatomical view-based digital image processing automatically optimizes and enhances the quality of the image, with automatic image storage and print with DICOM 3.0 networking capability, increasing exam throughput and decreasing examination time.

- Provides convenient user interface and easy operation
- Anatomical view-based digital image processing
- Radiographic stand and automatic collimator control function
- DICOM 3.0 networking interface features include: worklist, print, store, and query for integration with any PACS or RIS















Collimator Rotation: ±120° Transverse arm axis: ±180°

#### X-ray System

**Specification** 

| Model         | TOPAZ-32D        | TOPAZ-40D   |
|---------------|------------------|-------------|
| Output Rating | 32kW             | 40kW        |
| kV Range      | 40~125kV / 150kV |             |
| mA Range      | 10 to 400mA      | 10 to 500mA |
| mAs Range     | 0.1 to 500mAs    |             |

#### Digital Flat-panel Detector

|              | 12x10inch |
|--------------|-----------|
| Size         | 14x17inch |
|              | 17x17inch |
| Scintillator | CsI       |
| Туре         | Wireless  |

#### **DRGEM Customer Service Center**

#### • 24/7 Support

DRGEM's Customer Service team is available 24/7, 365 days a year\* via e-mail or Skype to support clients whenever they need.