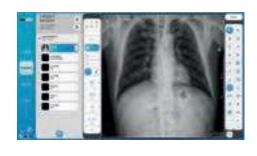

### **Full Featured Imaging Software & Excellent Digital Image Processing**

With a high-performance, built-in touchscreen, TOPAZ offers a user-friendly interface and powerful software for easy operation and increased workflow. The anatomical view-based digital image processing automatically optimizes and enhances the quality of the image, with automatic image storage and print with DICOM 3.0 networking capability, increasing exam throughput and decreasing examination time.

- Provides convenient user interface and easy operation
- Anatomical view-based digital image processing
- Radiographic stand and automatic collimator control function
- DICOM 3.0 networking interface features include: worklist, print, store, and query for integration with any PACS or RIS