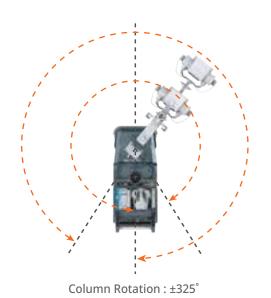

ion Grid and Holder



### **Full Featured Imaging Software & Excellent Digital Image Processing**

With a high-performance, built-in touchscreen, TOPAZ offers a user-friendly interface and powerful software for easy operation and increased workflow. The anatomical view-based digital image processing automatically optimizes and enhances the quality of the image, with automatic image storage and print with DICOM 3.0 networking capability, increasing exam throughput and decreasing examination time.

- Provides convenient user interface and easy operation
- Anatomical view-based digital image processing
- Radiographic stand and automatic collimator control function
- DICOM 3.0 networking interface features include: worklist, print, store, and query for integration with any PACS or RIS















Collimator Rotation: ±120° Transverse arm axis: ±180°

#### X-ray System

**Specification** 

| Model         | TOPAZ-32D        | TOPAZ-40D   |
|---------------|------------------|-------------|
| Output Rating | 32kW             | 40kW        |
| kV Range      | 40~125kV / 150kV |             |
| mA Range      | 10 to 400mA      | 10 to 500mA |
| mAs Range     | 0.1 to 500mAs    |             |

#### Digital Flat-panel Detector

|              | 12x10inch |
|--------------|-----------|
| Size         | 14x17inch |
|              | 17x17inch |
| Scintillator | CsI       |
| Туре         | Wireless  |

#### **DRGEM Customer Service Center**

#### • 24/7 Support

DRGEM's Customer Service team is available 24/7, 365 days a year\* via e-mail or Skype to support clients whenever they n