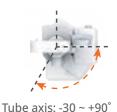

n Grid and Holder



### **Full Featured Imaging Software & Excellent Digital Image Processing**

With a high-performance, built-in touchscreen, TOPAZ offers a user-friendly interface and powerful software for easy operation and increased workflow. The anatomical view-based digital image processing automatically optimizes and enhances the quality of the image, with automatic image storage and print with DICOM 3.0 networking capability, increasing exam throughput and decreasing examination time.

- Provides convenient user interface and easy operation
- Anatomical view-based digital image processing
- Radiographic stand and automatic collimator control function
- DICOM 3.0 networking interface features include: worklist, print, store, and query for integration with any PACS or RIS















Collimator Rotation: ±120° Transverse arm axis: ±180°

#### X-ray System

**Specification** 

| Model         | TOPAZ-32D        | TOPAZ-40D   |
|---------------|------------------|-------------|
| Output Rating | 32kW             | 40kW        |
| kV Range      | 40~125kV / 150kV |             |
| mA Range      | 10 to 400mA      | 10 to 500mA |
| mAs Range     | 0.1 to 500mAs    |             |

#### Digital Flat-panel Detector

|              | 12x10inch |
|--------------|-----------|
| Size         | 14x17inch |
|              | 17x17inch |
| Scintillator | CsI       |
| Туре         | Wireless  |

#### **DRGEM Customer Service Center**

#### • 24/7 Support

DRGEM's Customer Service team is available 24/7, 365 days a year\* via e-mail or Skype to support clients whenever they nee